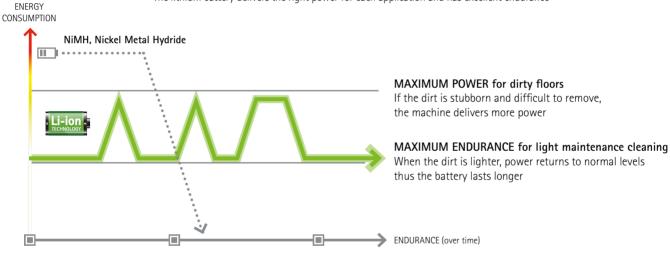

# Fimap has chosen lithium-ion technology to give you more.

Thanks to the lithium battery, you can charge up the machine whenever you want, so it's always ready when you need it.

And, compared with a traditional battery, it lasts longer and provides maximum power when you need it.

The lithium battery delivers the right power for each application and has excellent endurance

#### MAXIMUM POWER

Increased power only when needed

#### MAXIMUM ENDURANCE

Under normal dirt conditions, the power remains constant, increasing battery endurance

HANDY BATTERY CHARGER Charge it like a mobile phone

#### ALWAYS READY TO USE

No self-discharge, FIMOP is always ready when you need it. No memory effect, you can recharge the battery whenever you want