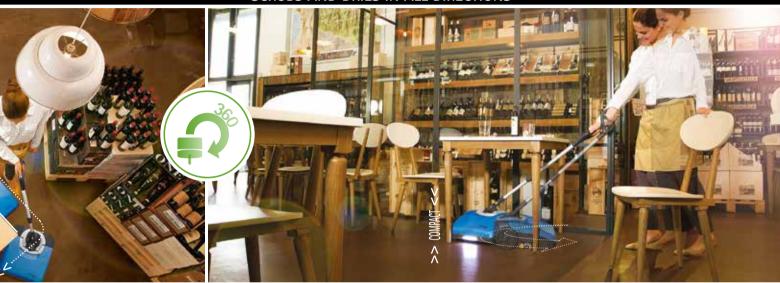

## SCRUBS AND DRIES IN ALL DIRECTIONS

The universal joint allows FIMOP to move in any direction, so you can reach anywhere, cleaning along the walls to the corners and easily following the outlines of the furniture.

The compact size and low height allow you to clean in very narrow areas without difficulty and even reach under tables and chairs with ease.

FIMAP CHEMICAL CARD