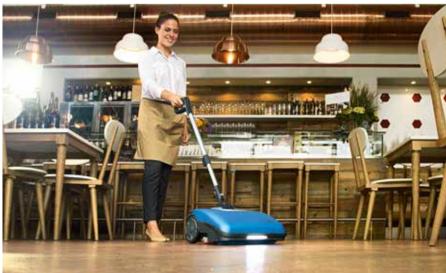

# Relax, leave it to FIMOP! No need to mop the floor any more! No need to carry heavy buckets!

Manual floor cleaning is a thing of the past - don't miss out on the advantages of using FIMOP.

Until now, you have been using a mop and bucket to clean floors; but now you can scrub and dry with FIMOP and wave goodbye to backache!

# **FIMOP**

scrubs and dries floors removing the dirt in a single operation, saving you the trouble of having to use a mop and bucket

# Thorough cleaning of the entire floor area

## SCRUBS AND DRIES IN ALL DIRECTIONS

The universal joint allows FIMOP to move in any direction, so you can reach anywhere, cleaning along the walls to the corners and easily following the outlines of the furniture.