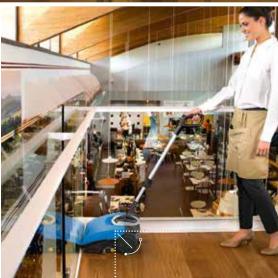

#### >> COMPLETELY SANITIZED FLOORS

Cleans right up to skirting boards and gets into narrow areas, right into the corners

The compact size and low height allow you to clean in very narrow areas without difficulty and even reach under tables and chairs with ease.

FIMAP CHEMICAL CARD