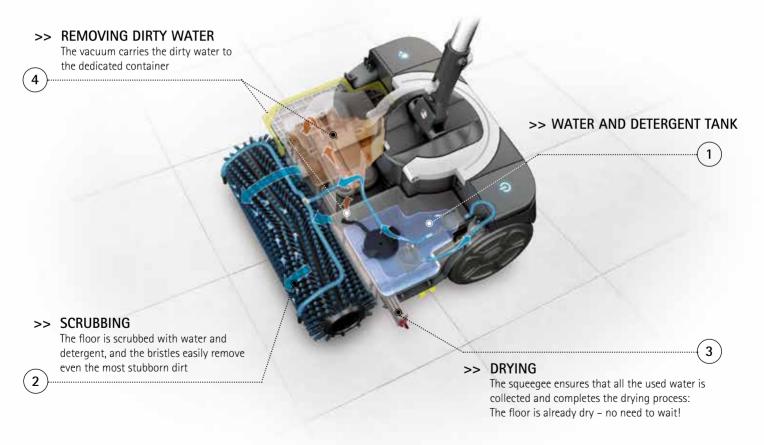

# **FIMOP**

scrubs and dries floors removing the dirt in a single operation, saving you the trouble of having to use a mop and bucket

## 2 separate tanks for maximum cleanliness

Unlike mops which dirty the water on the first rinse, with FIMOP the clean water never comes into contact with the dirty water.

The dirty water is not returned to the floor, giving you perfectly clean surfaces.

#### >> LIGHTWEIGHT

Fitted with a convenient handle for easy carrying

#### >> INTELLIGENT LITHIUM TECHNOLOGY

- Always ready to use
- Quick battery charge
- Maximum power

# Immediately dry floor

#### >> COMPLETELY SANITIZED FLOORS

Cleans right up to skirting boards and gets into narrow areas, right into the corners