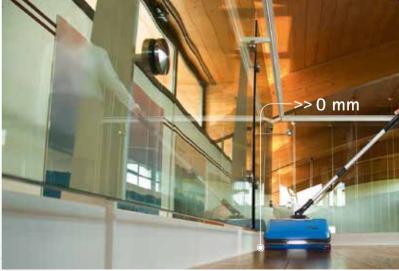

#### >> COMPLETELY SANITIZED FLOORS

Cleans right up to skirting boards and gets into narrow areas, right into the corners

The compact size and low height allow you to clean in very narrow areas without difficulty and even reach under tables and chairs with ease.

FIMAP CHEMICAL CARD