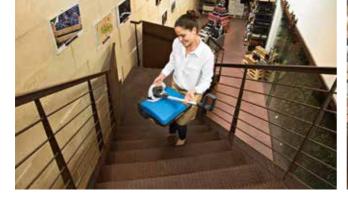

#### >> LIGHTWEIGHT

Fitted with a convenient handle for easy carrying

# With its fold-down shaft and lightweight design, you can take it anywhere.

You can lift it by its carrying handle when changing floor or pull it along on its wheels like a trolley

| TECHNICAL DATA             |      | FIMOP             |
|----------------------------|------|-------------------|
| Working width              | mm   | 340               |
| Squeegee width             | mm   | 395               |
| Clean water tank           |      | 1.2               |
| Dirty water recovery tank  |      | 1                 |
| Cylindrical brush diameter | mm   | 110               |
| Battery type               | V/Ah | Li-ion / 25.6/5.2 |