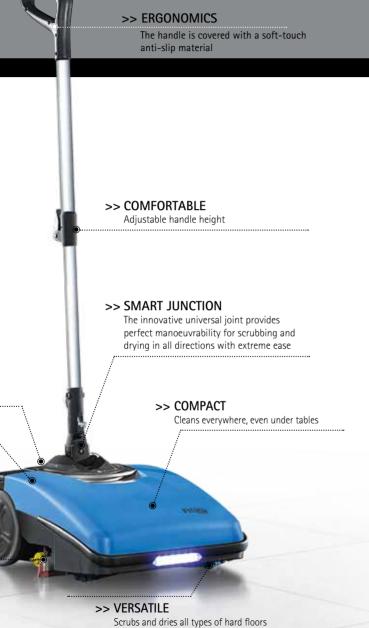

#### >> LIGHTWEIGHT

Fitted with a convenient handle for easy carrying

#### >> COMPLETELY SANITIZED FLOORS

Cleans right up to skirting boards and gets into narrow areas, right into the corners

## SCRUBS AND DRIES IN ALL DIRECTIONS

The universal joint allows FIMOP to move in any direction, so you can reach anywhere, cleaning along the walls to the corners and easily following the outlines of the furniture.

The compact size and low height allow you to clean in very narrow areas without difficulty and even reach under tables and chairs with ease.

FIMAP CHEMICAL CARD