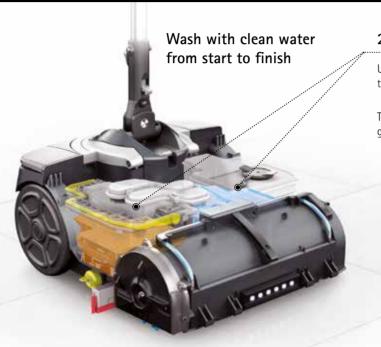

## 2 separate tanks for maximum cleanliness

Unlike mops which dirty the water on the first rinse, with FIMOP the clean water never comes into contact with the dirty water.

The dirty water is not returned to the floor, giving you perfectly clean surfaces.