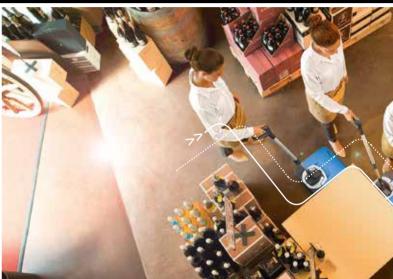

# Thorough cleaning of the entire floor area

## SCRUBS AND DRIES IN ALL DIRECTIONS

The universal joint allows FIMOP to move in any direction, so you can reach anywhere, cleaning along the walls to the corners and easily following the outlines of the furniture.

The compact size and low height allow you to clean in very narrow areas without difficulty and even reach under tables and chairs with ease.

FIMAP CHEMICAL CARD